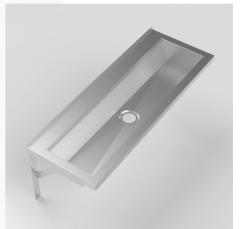

## WALLSEND PATTERN TROUGH

### **SKU CODE: ASS-WPT**

This quality custom made trough can be used to mount pillar taps and/or bubblers. It is supplied with wall mounting brackets for easy installation.

#### SPECIFICATIONS:

- Made from 1.2mm and 304 grade stainless steel
- Outlet position and length as required
- Wall mounting brackets
- 50mm outlet
- Plug and waste provided