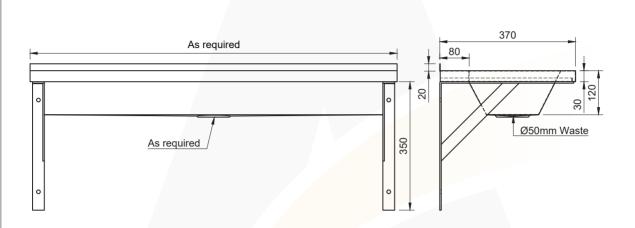

#### SPECIFICATIONS:

- Made from 1.2mm and 304 grade stainless steel
- Outlet position and length as required
- Wall mounting brackets
- 50mm outlet
- Plug and waste provided

#### USES:

- Educational facilities
- Sporting amenities

Advance Stainless Steel Pty Ltd 8 Somerset St. Minto NSW 2566 P. 02 9603 5688F. 02 9603 5828

info@advancess.com.au www.advancess.com.au

2.8

2