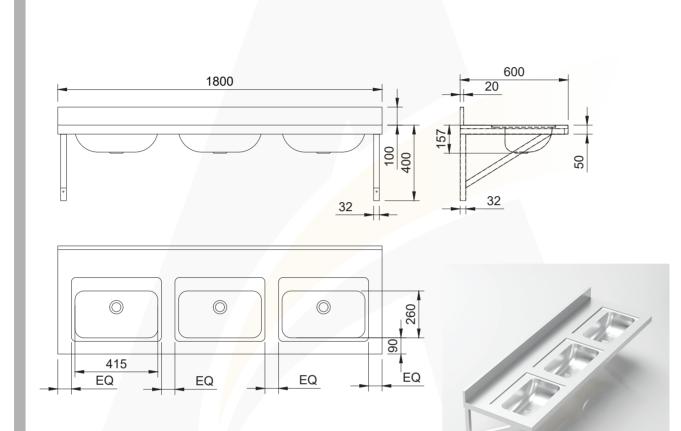

# WALL MOUNTED MULTI HAND BASIN

## **SKU CODE: ASS-WMB**

This quality custom made wall mounted multi hand basin is manufactured from 304 grade stainless steel. Ideally suitable for public facilities where multi stations are required.

### SPECIFICATIONS:

- Made in 304 grade stainless steel
- 40mm outlets
- Wall bracket provided