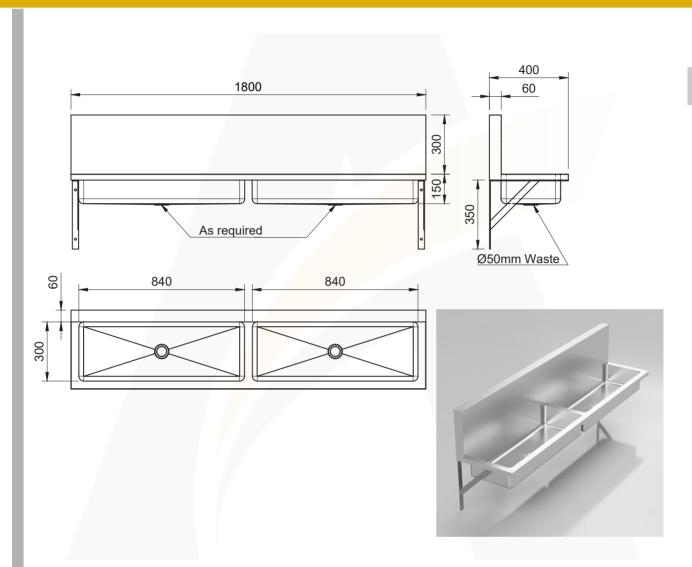

## WALL MOUNTED ABLUTION TROUGH

2

2.13

### **SKU CODE: ASS-WMAT**

This quality custom made wall mounted ablution trough is frequently used in practical activity classrooms. Half of the trough is for hand washing whilst the other is for clay, plaster or soil. Supplied with wall mounting brackets for easy installation. It can be manufactured to required lengths.

#### **SPECIFICATIONS:**

- Made from 1.2mm, 304 grade stainless steel
- Outlet position and length as required
- Standard height splashback as required
- 50mm outlets
- Plug and waste provided