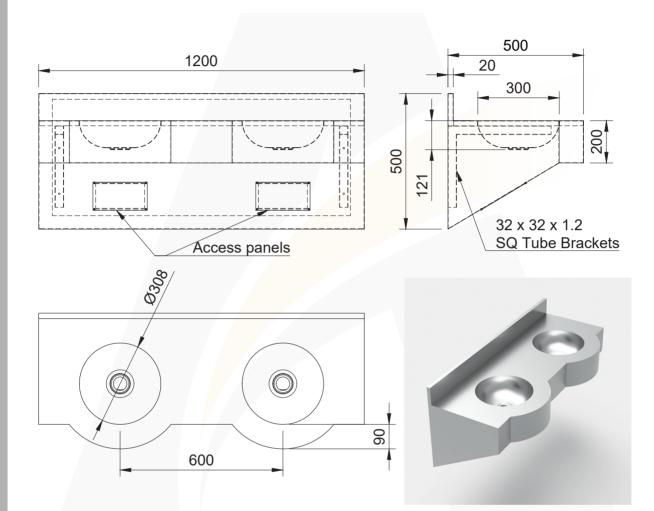

## **SKU CODE: ASS-WCB**

This quality custom made wall mounted curveline vanity basin is manufactured from 1.2mm (1mm thickness bowl) and in 304 grade stainless steel. This sink is highly popular and vandal resistant.

## SPECIFICATIONS:

- Made in 304 grade stainless steel
- Multi bowl option available
- 40mm outlets
- Wall brackets