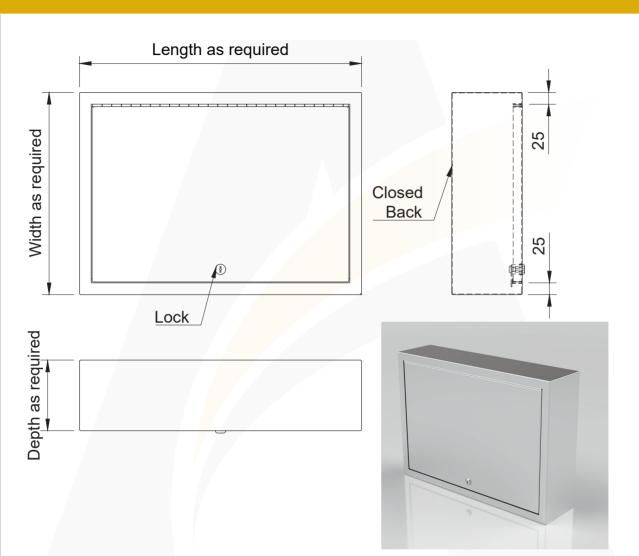

#### **SKU CODE: ASS-VB**

This quality custom made valve box is manufactured from 1.2mm thickness and in 304 grade stainless steel.

#### **SPECIFICATIONS:**

- Made in 1.2mm, 304 grade stainless steel
- Lockable hinged door
- Wall mounted complete fixing holes

## **SIGN-OFF FORM**

| Company:                                       | Length as required |
|------------------------------------------------|--------------------|
| Name:                                          | T                  |
| Phone:                                         | uired              |
| Email:                                         | Closed /           |
| Purchase Order #:                              | E Back             |
| Date:/                                         |                    |
| Date:/                                         | Lock               |
| Quantity:                                      | Led Led            |
| Stainless steel grade: 304 316 (extra charges) | Depth as           |

### ASS-VB (Valve Box)

Overall dimesions: Length: ......mm Width: .....mm Depth: .....mm

\*By submitting this form you declare that the details provided in this Sign-Off Form are accurate and will be used to manufacture your product. In the event that incorrect details have been provided, Advance Stainless Steel will not be held liable for these errors. All custom made orders cannot be returned and are non-refundable. The lead time is between 10-15 working days plus delivery.