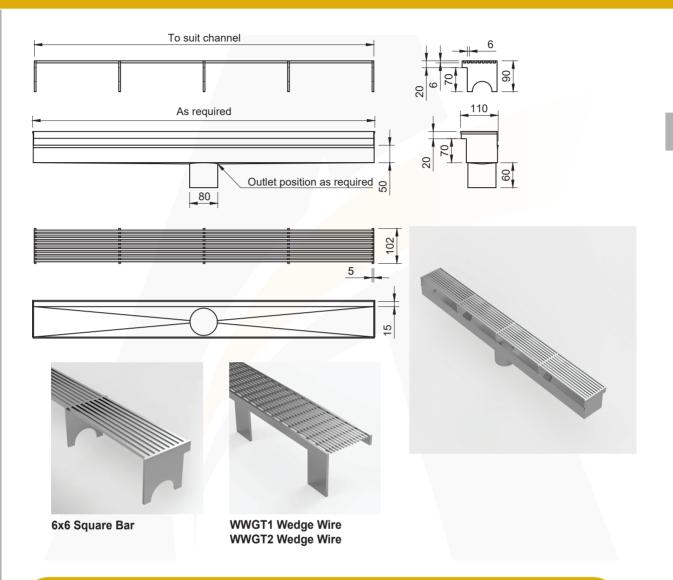

# **SIGN-OFF FORM**

| Company:                                                 | To suit channel                                                                                                           |
|----------------------------------------------------------|---------------------------------------------------------------------------------------------------------------------------|
| Name:                                                    |                                                                                                                           |
| Phone:                                                   | As required                                                                                                               |
| Email:                                                   |                                                                                                                           |
| Purchase Order #.:                                       |                                                                                                                           |
| Date:///                                                 |                                                                                                                           |
| Signature*:                                              |                                                                                                                           |
| Quantity:                                                | (P)                                                                                                                       |
| Stainless steel grade:                                   | 304 316 (extra charges)                                                                                                   |
| Heel guard                                               | Yes No                                                                                                                    |
|                                                          |                                                                                                                           |
|                                                          | ASS TO T1 (Thread and Drain and Ture 1)                                                                                   |
|                                                          | ASS-TD-T1 (Threshold Drainage Type 1)                                                                                     |
|                                                          |                                                                                                                           |
| Overall dimensions:                                      | Length: mm Width: mm Depth: mm                                                                                            |
| Load class:                                              | Pedestrian Cars Light Commercial Heavy Commercial                                                                         |
| Outlet size:                                             | □ 38mm □ 50mm □ 64mm □ 76mm □ Custom mm                                                                                   |
| Outlet SIDE position:<br>(From LEFT or RIGHT to the      |                                                                                                                           |
| Outlet REAR position:<br>(From rear to the centre of the |                                                                                                                           |
| Grating profile:                                         | (Tick one option)                                                                                                         |
| * Square Bar                                             | 6x6 Square bar                                                                                                            |
| * Wedge Wire                                             | WWGT1 Wedge WIre WWGT2 Wedge Wire                                                                                         |
| Additional remarks:                                      |                                                                                                                           |
|                                                          |                                                                                                                           |
|                                                          |                                                                                                                           |
|                                                          |                                                                                                                           |
|                                                          |                                                                                                                           |
|                                                          |                                                                                                                           |
| *Ry submitting this form you dealer                      | a that the details provided in this Sign Off Form are accurate and will be used to menufacture your product. In the subst |