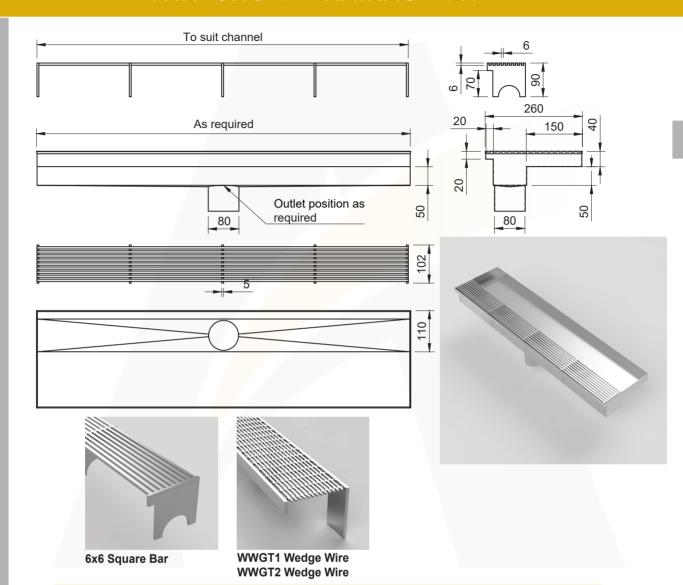

## **THRESHOLD DRAINAGE TYPE 2**

### **SKU CODE: ASS-TD-T2**

This quality custom made threshold drainage trough is manufactured from 304 or 316 grade stainless steel with an integrated sill suitable for all track types. It allows door sills to have the ability to be drained whilst still having internal and external surfaces with no extra step. Threshold drainage is typically used for sliding and hinged doors.

#### **SPECIFICATIONS:**

- Made in 304 or 316 grade stainless steel
- Outlet position and length as required
- A wide range of grating profiles available

# **SIGN-OFF FORM**

| Company:                                                             | <u> </u>                              | To suit channel  | <u> </u>                     |
|----------------------------------------------------------------------|---------------------------------------|------------------|------------------------------|
| Name:                                                                |                                       | 1 1              | 8 260                        |
| Phone:                                                               |                                       | As required      | 20 150 9                     |
| Email:                                                               |                                       |                  | utlet position as squired 80 |
| Purchase Order #.:                                                   |                                       | 1001             | 201                          |
| Date:/                                                               | =                                     | - 5              |                              |
| Signature*:                                                          |                                       |                  | 110                          |
| Quantity:                                                            |                                       |                  |                              |
| Stainless steel grade: 304 316 (extra charges)                       |                                       |                  |                              |
| Heel guard                                                           | ☐ Yes ☐ No                            |                  |                              |
|                                                                      |                                       |                  |                              |
| ASS-TD-T2 (Threshold Drainage Type 2)                                |                                       |                  |                              |
|                                                                      | `                                     |                  | ,                            |
| Overall dimensions:                                                  | Length: mm Width:                     | mm Dept          | <b>n</b> : mm                |
| Load class:                                                          | ☐ Pedestrian ☐ Cars ☐                 | Light Commercial | ☐ Heavy Commercial           |
| Outlet size:                                                         | □ 38mm □ 50mm □                       | 64mm             | n 🔲 Custom mm                |
| Outlet SIDE position: Centre Left                                    |                                       |                  |                              |
| Outlet REAR position: Centre (From rear to the centre of the outlet) |                                       |                  |                              |
| Grating profile:                                                     | (Tick one option)                     |                  |                              |
| * Square Bar                                                         | ☐ 6x6 Square bar                      |                  |                              |
| * Wedge Wire                                                         | ☐ WWGT1 Wedge Wire ☐ WWGT2 Wedge Wire |                  |                              |
| Additional remarks:                                                  |                                       |                  |                              |