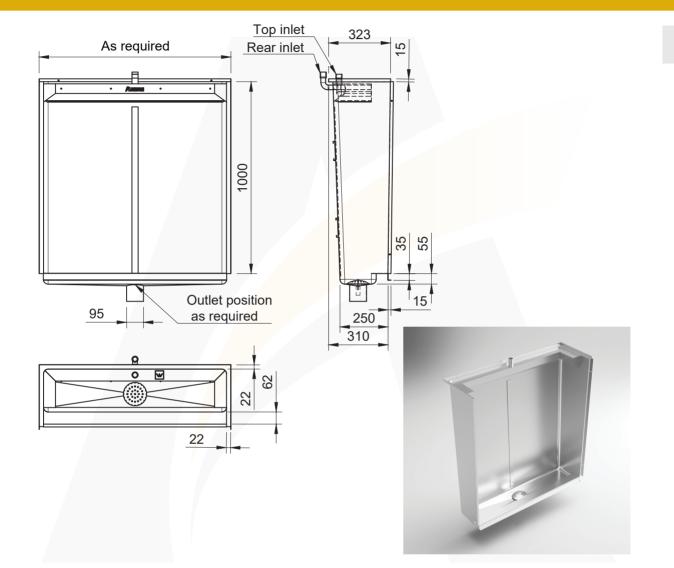

## SKU CODE: ASS-STDU

Our quality custom made urinal which incorporates a unique and special 'U' shaped spreader design, scores 5 Star WELS rating\* for water efficiency sparging full clean.

- 5 Star WELS rating
- Made from 1.2mm, 304 grade stainless steel
- Outlet position and length as required
- Compatible with self flushing systems
- Rear or top inlet available