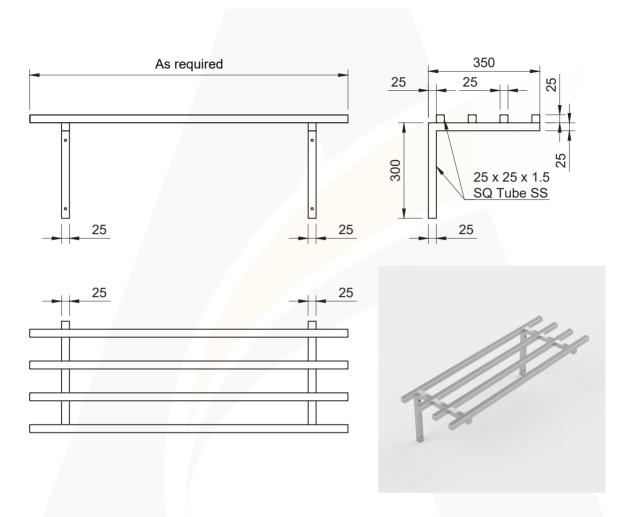

## **SQUARE TUBE SHELF**

### **SKU CODE: ASS-ST**

This quality custom made square tube shelf is manufactured from 304 grade stainless steel. The shelf is commonly used for hospitality, residential or commercial shelving needs.

#### **SPECIFICATIONS:**

- Made in 304 grade stainless steel
- Wall brackets

# **SIGN-OFF FORM**

| Company:  Name:  Phone:  Email:  Purchase Order #: | As required 350 25 25 25 25 25 25 25 25 25 25 25 25 25 2 |
|----------------------------------------------------|----------------------------------------------------------|
| Date:/  Signature*:                                |                                                          |
| Stainless steel grade: 304 316 (extra charges)     |                                                          |
| ASS-ST (Square Tube Shelf)                         |                                                          |
| Shelf size: Length: mm Width: mm Height: mm        |                                                          |
| Optional: 25x25 Square tube shelf 25               | x25 Round tube shelf                                     |
| Custom design below if applicable:                 |                                                          |