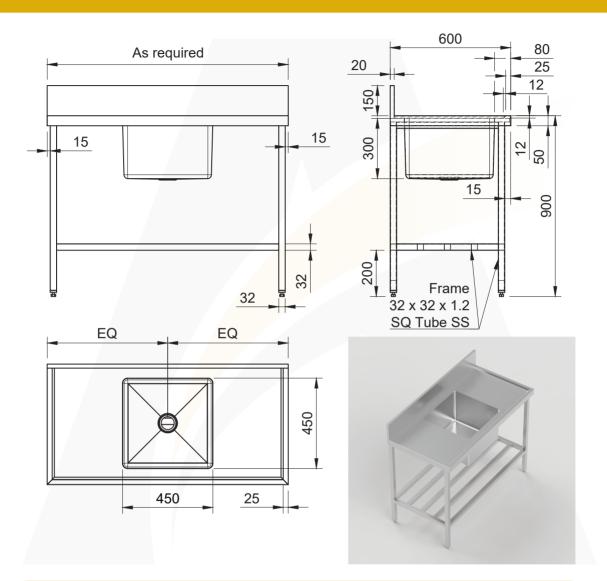

## SINGLE SINK BENCH WITH TUBE UNDERSHELF

### **SKU CODE: ASS-SSTS**

This quality custom made single sink bench with tube undershelf is manufactured from 1.2mm thickness and in 304 grade stainless steel. It is convenient for hospitality, residential or commercial facilities.

#### **SPECIFICATIONS:**

- Made in 1.2mm, 304 grade stainless steel
- Outlet and bowl position and sizes as required

## **ASS-SSTS (Single Sink Bench with Tube Undershelf)**

Length: ..... mm Width: ..... mm Height: ..... mm

| BOWL DETAILS:   |                                                              |                    |            |                          |     |  |
|-----------------|--------------------------------------------------------------|--------------------|------------|--------------------------|-----|--|
| Bowl size:      | Length: mm                                                   | Width:             | mm         | Depth: mm                |     |  |
| Outlet size:    | □ 50mm □ 9                                                   | 0 mm               |            |                          |     |  |
| Outlet position | Centre OR                                                    |                    |            |                          |     |  |
|                 | Custom: mm from Left / Right to the centre of the outlet AND |                    |            |                          |     |  |
|                 |                                                              | mm from Rear to    | the cent   | tre of the outlet        |     |  |
| Bowl position:  | mm from Left                                                 | Right bench to the | e centre d | of the bowl              |     |  |
|                 |                                                              |                    |            |                          |     |  |
| Frame option:   | ☐ With tube unders                                           | nelf frame         | ☐ With     | nout tube undershelf fra | ıme |  |