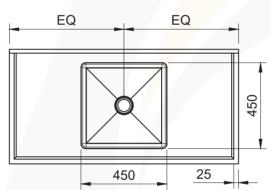

# **SIGN-OFF FORM**

| Company:                                       | As required | 20 25                    |
|------------------------------------------------|-------------|--------------------------|
| Name:                                          | 1           |                          |
| Phone:                                         |             | 300                      |
| Email:                                         | 50          | Solid                    |
| Purchase Order #:                              | 32          | Frame Frame              |
| Date:/                                         |             | 32 x 32 x 1.2 SQ Tube SS |
| Signature*:                                    | EQ EQ       |                          |
| Quantity:                                      | 150         |                          |
| Stainless steel grade: 304 316 (extra charges) | 450 25      |                          |

## ASS-SSSS (Single Sink Bench with Solid Undershelf)

Length: ..... mm Width: ..... mm Height: ..... mm

| BOWL DETAILS:   |                                                      |                 |             |                             |
|-----------------|------------------------------------------------------|-----------------|-------------|-----------------------------|
| Bowl size:      | Length:                                              | . mm Width:     | mm          | Depth: mm                   |
| Outlet size:    | □ 50mm                                               | □ 90 mm         |             |                             |
| Outlet position | Centre OR                                            |                 |             |                             |
|                 | Custom:                                              | mm from Left /  | Right to th | e centre of the outlet AND  |
|                 |                                                      | mm from Rear    | to the cent | re of the outlet            |
| Bowl position:  | mm from Left / Right bench to the centre of the bowl |                 |             |                             |
|                 |                                                      |                 |             |                             |
| Frame option:   | ☐ With solid un                                      | idershelf frame | ☐ With      | nout solid undershelf frame |