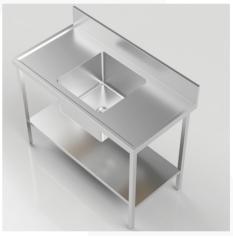

### SINGLE SINK BENCH WITH SOLID UNDERSHELF

### **SKU CODE: ASS-SSSS**

This quality custom made single sink bench with solid undershelf is manufactured from 1.2mm thickness and in 304 grade stainless steel. It is convenient for hospitality, residential or commercial facilities.

#### **USES:**

- Aged / Healthcare
- Hospitals
- Schools / Councils
- Restaurants

Advance Stainless Steel Pty Ltd 8 Somerset St. Minto NSW 2566 P. 02 9603 5688

info@advancess.com.au www.advancess.com.au