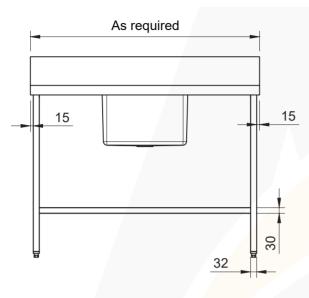

#### **SPECIFICATIONS:**

- Made in 1.2mm, 304 grade stainless steel
- Outlet and bowl position and sizes as required

## ASS-SSSS (Single Sink Bench with Solid Undershelf)

Length: ..... mm Width: ..... mm Height: ..... mm

| BOWL DETAILS:   |                                                      |                 |             |                             |
|-----------------|------------------------------------------------------|-----------------|-------------|-----------------------------|
| Bowl size:      | Length:                                              | . mm Width:     | mm          | Depth: mm                   |
| Outlet size:    | □ 50mm                                               | □ 90 mm         |             |                             |
| Outlet position | Centre OR                                            |                 |             |                             |
|                 | Custom:                                              | mm from Left /  | Right to th | e centre of the outlet AND  |
|                 |                                                      | mm from Rear    | to the cent | re of the outlet            |
| Bowl position:  | mm from Left / Right bench to the centre of the bowl |                 |             |                             |
|                 |                                                      |                 |             |                             |
| Frame option:   | ☐ With solid un                                      | idershelf frame | ☐ With      | nout solid undershelf frame |

Bench size: