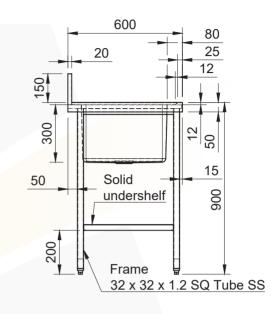

# **SIGN-OFF FORM**

| Company:                                       | As required | 20 25                    |
|------------------------------------------------|-------------|--------------------------|
| Name:                                          | 1           |                          |
| Phone:                                         |             | 300                      |
| Email:                                         | 50          | Solid                    |
| Purchase Order #:                              | 32          | Frame Frame              |
| Date:/                                         |             | 32 x 32 x 1.2 SQ Tube SS |
| Signature*:                                    | EQ EQ       |                          |
| Quantity:                                      | 150         |                          |
| Stainless steel grade: 304 316 (extra charges) | 450 25      |                          |

## ASS-SSSS (Single Sink Bench with Solid Undershelf)

Length: ..... mm Width: ..... mm Height: ..... mm

| BOWL DETAILS:   |                                                      |                 |             |                             |
|-----------------|------------------------------------------------------|-----------------|-------------|-----------------------------|
| Bowl size:      | Length:                                              | . mm Width:     | mm          | Depth: mm                   |
| Outlet size:    | □ 50mm                                               | □ 90 mm         |             |                             |
| Outlet position | Centre OR                                            |                 |             |                             |
|                 | Custom:                                              | mm from Left /  | Right to th | e centre of the outlet AND  |
|                 |                                                      | mm from Rear    | to the cent | re of the outlet            |
| Bowl position:  | mm from Left / Right bench to the centre of the bowl |                 |             |                             |
|                 |                                                      |                 |             |                             |
| Frame option:   | ☐ With solid un                                      | idershelf frame | ☐ With      | nout solid undershelf frame |