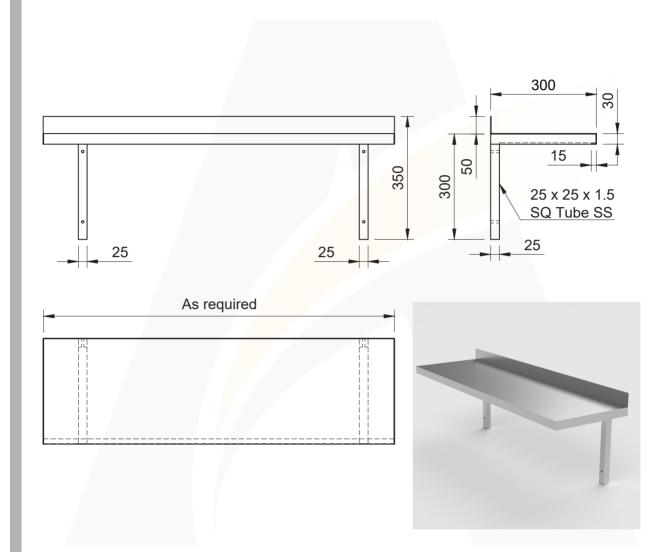

# **SOLID SHELF**

4.10

### **SKU CODE: ASS-SS**

This quality custom made solid shelf is manufactured from 1.2mm thickness and in 304 grade stainless steel. The shelf is commonly used for hospitality, residential or commercial shelving needs.

#### **SPECIFICATIONS:**

- Made in 1.2mm, 304 grade stainless steel
- Wall brackets