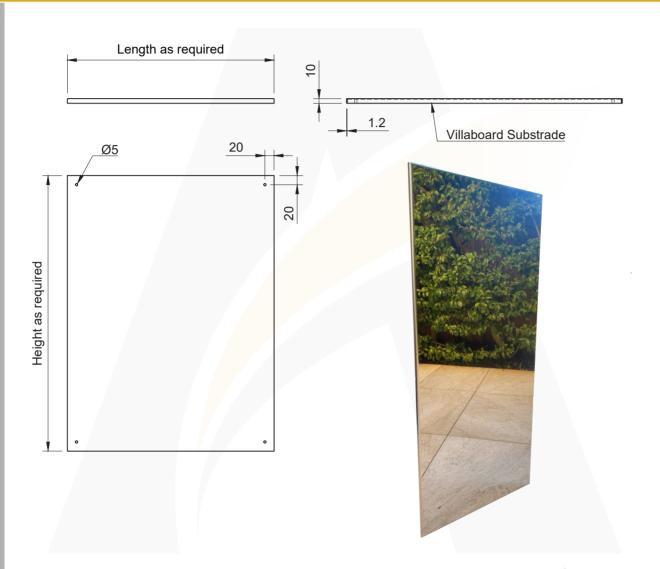

### **SKU CODE: ASS-SBM**

Our quality splashback mirror is manufactured from 1.2mm thickness and 304 grade stainless steel No.8 finish with villaboard substrate, ensuring the surface remains flat. The mirrors can be manufactured to required lengths.

#### **SPECIFICATIONS:**

- Made in 1.2mm, 304 grade stainless steel
- Optional 4 x Front fixing holes