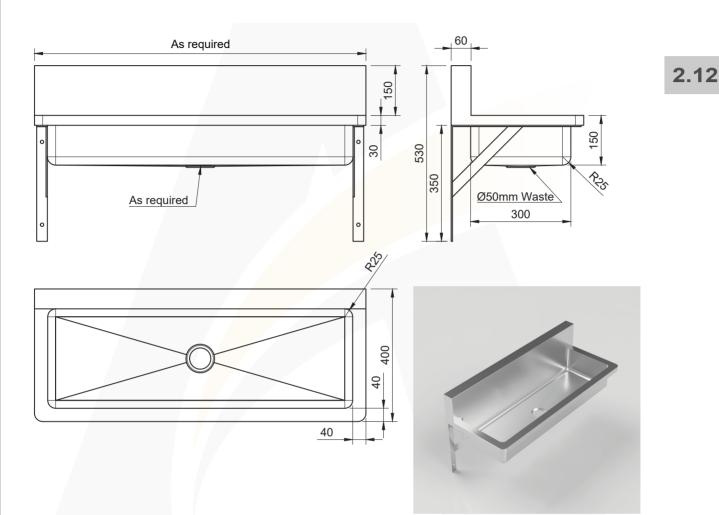

## **PWD TROUGH**

### **SKU CODE: ASS-PWD**

This quality custom made PWD trough is supplied with wall mounting brackets for easy installation. Contact sales for BUDGET option with square internal and/or radius external corners.

#### SPECIFICATIONS:

- Made from 1.2mm, 304 grade stainless steel
- Outlet position and length as required
- Standard 150mm height and 60mm boxed splashback
- Radius internal and external corners
- 50mm outlet
  - Plug and waste provided