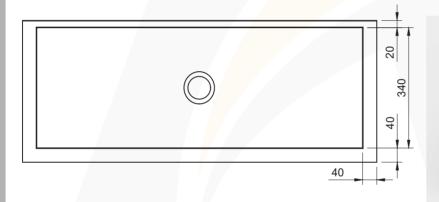

#### **SPECIFICATIONS:**

- Fabricated in 1.2mm, 304 grade stainless steel
- Outlet position and length as required
- 50mm outlet
- Plug and waste provided