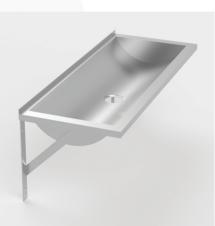

### **SKU CODE: ASS-PT3**

This quality custom made trough has rounded design. It is supplied with wall mounting brackets for easy installation.

#### **USES:**

- Washroom areas
- Workshops