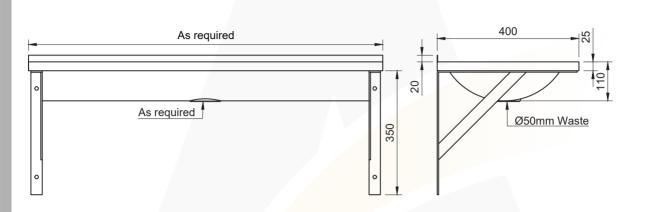

## **PATTERN NO.3 TROUGH**

2.3

### **SKU CODE: ASS-PT3**

This quality custom made trough has rounded design. It is supplied with wall mounting brackets for easy installation.

#### **SPECIFICATIONS:**

- Fabricated in 1.2mm, 304 grade stainless steel
- Outlet position and length as required
- 50mm outlet
- Plug and waste provided