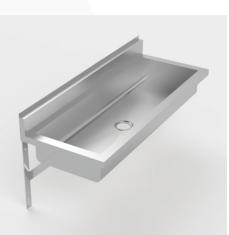

### **SKU CODE: ASS-PT2**

This quality custom made trough has a broader width and splashback. It is supplied with wall mounting brackets for easy installation.

#### **SPECIFICATIONS:**

- Made from 1.2mm, 304 grade stainless steel
- Outlet position and length as required
- 50mm outlet
- Plug and waste provided
- Standard 80mm height splashback