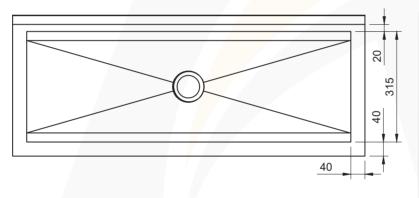

#### **SPECIFICATIONS:**

- Made from 1.2mm, 304 grade stainless steel
- Outlet position and length as required
- 50mm outlet
- Plug and waste provided
- Standard 80mm height splashback