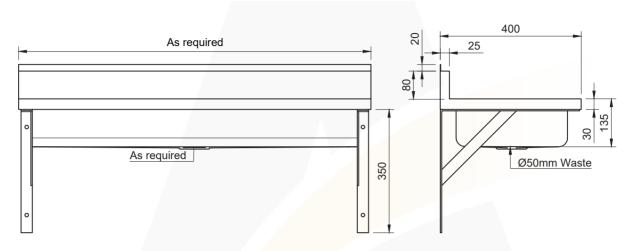

#### **SPECIFICATIONS:**

- Made from 1.2mm, 304 grade stainless steel
- Outlet position and length as required
- 50mm outlet
- Plug and waste provided
- Standard 80mm height splashback

#### **USES:**

- Washroom areas
- Workshops
- Portable buildings