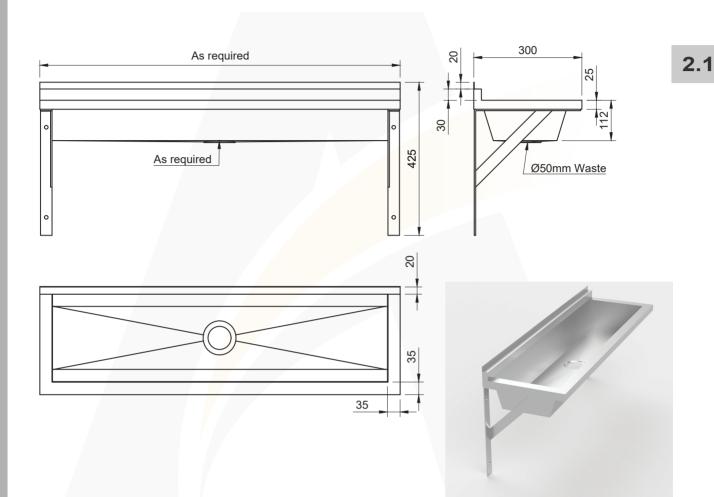

## **PATTERN NO.1 TROUGH**

### **SKU CODE: ASS-PT1**

This quality custom made trough is a budget alternative product. It is supplied with wall mounting brackets for easy installation.

#### SPECIFICATIONS:

- Made from 1.2mm, 304 grade stainless steel
- Outlet position and length as required
- 50mm outlet
- Plug and waste provided

#### USES:

- Washroom areas
- Workshops
- Portable buildings

Advance Stainless Steel Pty Ltd 8 Somerset St. Minto NSW 2566 P. 02 9603 5688F. 02 9603 5828

info@advancess.com.au www.advancess.com.au

2