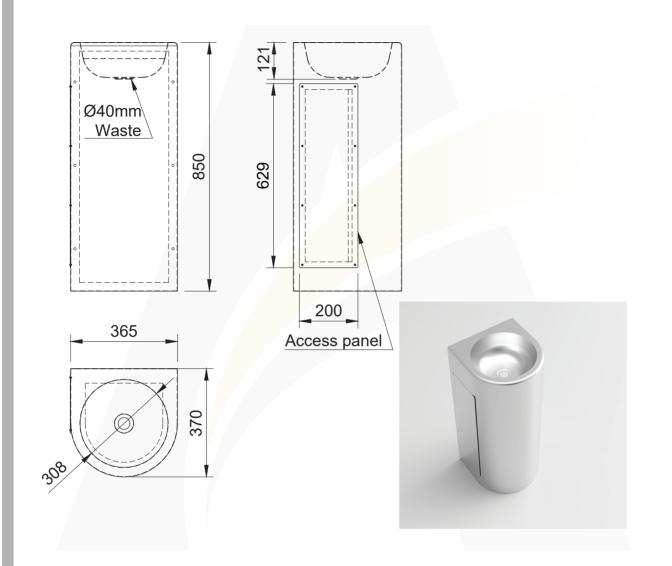

### **SKU CODE: ASS-PB**

This quality custom made pedestal basin is manufactured from 1.2mm (1mm thickness bowl) and in 304 grade stainless steel. The sink is compact for small areas. Fixtures at the base and rear of the basin.

### SPECIFICATIONS:

- Made in 1.2mm, 304 grade stainless steel
- 6.3 litre capacity, 40mm outlet
- Intergrate wall brackets