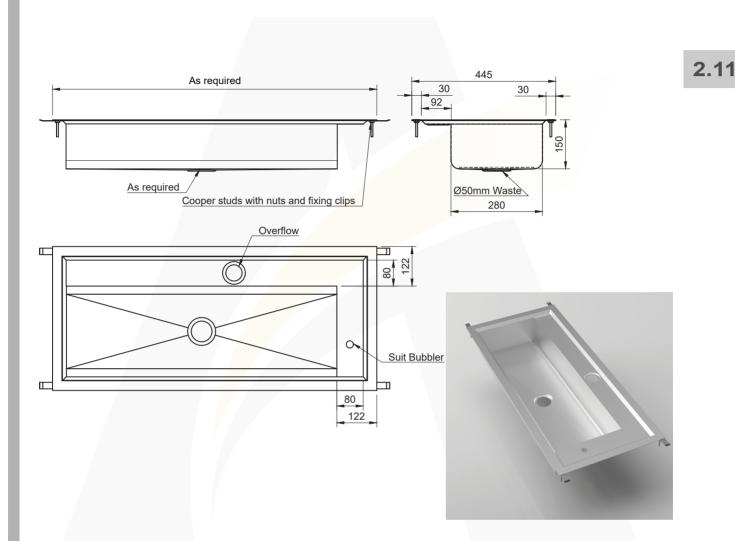

### **SKU CODE: ASS-PATH**

This quality custom made practical activities trough hob is supplied with fixing clips and studs for easy installation. It features a 80mm rear and side hob for mounting handwash tapware and/or bubblers and suitable for most benches.

#### SPECIFICATIONS:

- Made from 1.2mm, 304 grade stainless steel
- Outlet position and length as required
- 40mm overflow
- 50mm outlet
- Plug and waste provided