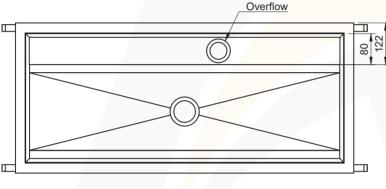

### **SPECIFICATIONS:**

- Made from 1.2mm, 304 grade stainless steel
- Outlet position and length as required
- 40mm overflow
- 50mm outlet
- Plug and waste provided

# **SIGN-OFF FORM**

| Company:                                                       |        | As required 445                                         |
|----------------------------------------------------------------|--------|---------------------------------------------------------|
| Name:                                                          |        |                                                         |
| Phone:                                                         |        |                                                         |
| Email:                                                         |        | As required Cooper studs with nuts and fixing clips 280 |
| Purchase Order #:                                              |        |                                                         |
| Date:/                                                         |        |                                                         |
| Signature*:                                                    |        |                                                         |
| Quantity:                                                      |        |                                                         |
| Length:                                                        |        |                                                         |
| Stainless steel grade:                                         | 304    | 316 (extra charges)                                     |
|                                                                |        |                                                         |
|                                                                |        |                                                         |
| ASS-PAT (Practical Activities Trough)                          |        |                                                         |
|                                                                |        |                                                         |
| Outlet position:                                               | Centre | Left mm                                                 |
| (From the LEFT or RIGHT hand side to the centre of the outlet) |        |                                                         |
| Tap hole:                                                      | ☐ No   | Yes - Number of tap holes:                              |
| Tap hole size:                                                 | ☐ 22mm | □ 25mm □ 30mm □ 32mm □ 35mm                             |
| Overflow hole:                                                 | Yes    | □ No                                                    |
| EXTRAS (Additional costs):                                     |        |                                                         |
| Pre-plumbing:                                                  | Yes    | □ No .                                                  |
| Tap hole position drawing in (mm) below:                       |        |                                                         |