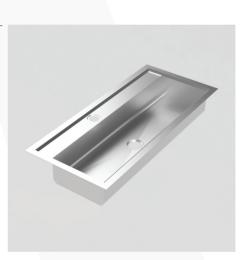

### SKU CODE: ASS-PAT

This quality custom made practical activities trough is supplied with fixing clips and studs for easy installation. It features a rear hob for mounting handwash tapware and/or bubblers and suitable for most benches.

### USES:

- Educational facilities
- Childhood centres