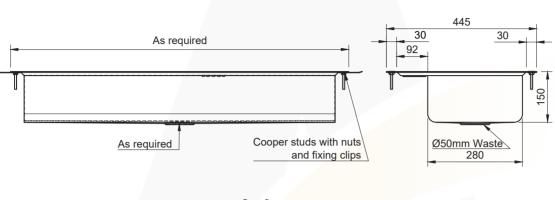

### **SPECIFICATIONS:**

- Made from 1.2mm, 304 grade stainless steel
- Outlet position and length as required
- 40mm overflow
- 50mm outlet
- Plug and waste provided

# **SIGN-OFF FORM**

| Company:                                                       |        | As required 445                                         |
|----------------------------------------------------------------|--------|---------------------------------------------------------|
| Name:                                                          |        |                                                         |
| Phone:                                                         |        |                                                         |
| Email:                                                         |        | As required Cooper studs with nuts and fixing clips 280 |
| Purchase Order #:                                              |        |                                                         |
| Date:/                                                         |        |                                                         |
| Signature*:                                                    |        |                                                         |
| Quantity:                                                      |        |                                                         |
| Length:                                                        |        |                                                         |
| Stainless steel grade:                                         | 304    | 316 (extra charges)                                     |
|                                                                |        |                                                         |
|                                                                |        |                                                         |
| ASS-PAT (Practical Activities Trough)                          |        |                                                         |
|                                                                |        |                                                         |
| Outlet position:                                               | Centre | Left mm                                                 |
| (From the LEFT or RIGHT hand side to the centre of the outlet) |        |                                                         |
| Tap hole:                                                      | ☐ No   | Yes - Number of tap holes:                              |
| Tap hole size:                                                 | ☐ 22mm | □ 25mm □ 30mm □ 32mm □ 35mm                             |
| Overflow hole:                                                 | Yes    | □ No                                                    |
| EXTRAS (Additional costs):                                     |        |                                                         |
| Pre-plumbing:                                                  | Yes    | □ No .                                                  |
| Tap hole position drawing in (mm) below:                       |        |                                                         |