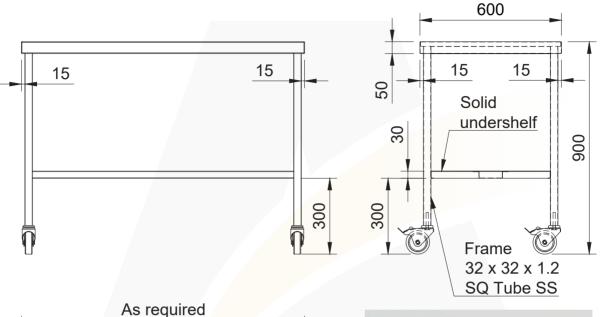

### MOBILE BENCH WITH SOLID UNDERSHELF

### SKU CODE: ASS-MB

This quality custom made mobile bench with solid undershelf is manufactured from 1.2mm thickness and in 304 grade stainless steel. It is convenient for hospitality, residential or commercial facilities.

#### **SPECIFICATIONS:**

- Made in 1.2mm, 304 grade stainless steel
- 4x Caster swivel wheel with brake

# **SIGN-OFF FORM**

|             | 600                         |
|-------------|-----------------------------|
| 15          | 15 15 Solid                 |
|             | Solid undershelf 000        |
|             |                             |
|             | Frame                       |
| As required | 32 x 32 x 1.2<br>SQ Tube SS |
| į į         |                             |
|             |                             |
|             |                             |
|             | 300                         |