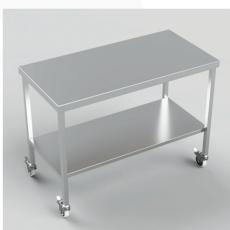

### MOBILE BENCH WITH SOLID UNDERSHELF

### SKU CODE: ASS-MB

This quality custom made mobile bench with solid undershelf is manufactured from 1.2mm thickness and in 304 grade stainless steel. It is convenient for hospitality, residential or commercial facilities.

#### **USES:**

- Aged / Healthcare
- Hospitals
- Schools / Councils
- Restaurants

Advance Stainless Steel Pty Ltd 8 Somerset St. Minto NSW 2566 P. 02 9603 5688 F. 02 9603 5828