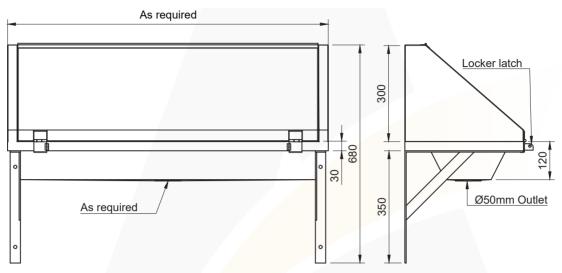

## **LOCKABLE WALLSEND PATTERN TROUGH**

2.9

### **SKU CODE: ASS-LWPT**

This quality custom made trough can be used to mount pillar taps and/or bubblers and incorporated with a lockable lid to limit damage to tapware when not in use. It is supplied with wall mounting brackets for easy installation.

#### **SPECIFICATIONS:**

- Made from 1.2mm and 304 grade stainless steel
- Outlet position and length as required
- Wall mounting brackets
- 50mm outlet
- Plug and waste provided