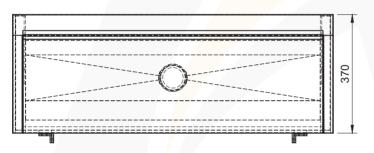

## **LOCKABLE WALLSEND PATTERN TROUGH**

2.9

### **SKU CODE: ASS-LWPT**

This quality custom made trough can be used to mount pillar taps and/or bubblers and incorporated with a lockable lid to limit damage to tapware when not in use. It is supplied with wall mounting brackets for easy installation.

#### **SPECIFICATIONS:**

- Made from 1.2mm and 304 grade stainless steel
- Outlet position and length as required
- Wall mounting brackets
- 50mm outlet
- Plug and waste provided