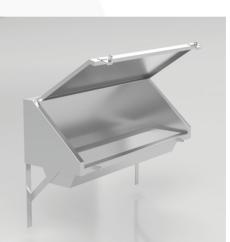

## **LOCKABLE WALLSEND PATTERN TROUGH**

2.9

### **SKU CODE: ASS-LWPT**

This quality custom made trough can be used to mount pillar taps and/or bubblers and incorporated with a lockable lid to limit damage to tapware when not in use. It is supplied with wall mounting brackets for easy installation.

#### **SPECIFICATIONS:**

- Made from 1.2mm and 304 grade stainless steel
- Outlet position and length as required
- Wall mounting brackets
- 50mm outlet
- Plug and waste provided