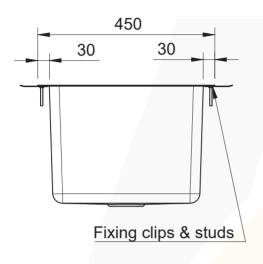

#### **SPECIFICATIONS:**

- Made in 1.2mm
- 316 grade stainless steel
- Outlet position and length as required
- Fixing studs

# **SIGN-OFF FORM**

|                                             |                |                                          | 4           | 50                 | 450                   |
|---------------------------------------------|----------------|------------------------------------------|-------------|--------------------|-----------------------|
| Company:                                    |                |                                          | 30          | 30                 | 390                   |
| Name:                                       |                |                                          | T           |                    | T                     |
| Phone:                                      |                |                                          |             |                    | 300                   |
| Email:                                      |                |                                          |             |                    |                       |
| Purchase Order #:                           |                |                                          | Fixir       | ng clips & studs   | \ As required         |
| Date:/                                      |                |                                          |             | 30                 |                       |
| Signature*:                                 |                |                                          | 9           |                    |                       |
| Quantity:                                   |                |                                          |             | 8                  |                       |
| Stainless steel grade: ☐ 304 (budget) ☐ 316 |                |                                          |             |                    |                       |
|                                             |                |                                          |             |                    |                       |
|                                             |                |                                          | 1           | 50                 |                       |
|                                             |                |                                          |             |                    |                       |
| ASS-LS (Laboratory Sink)                    |                |                                          |             |                    |                       |
|                                             |                |                                          |             |                    |                       |
| Internal dimensions:                        | Length:        | mm Width:                                | n           | nm Depth:          | mm                    |
|                                             |                |                                          |             |                    |                       |
| Flange size:                                | □ 25mm         | □ 30 mm                                  | Other: .    | mm                 |                       |
| Outlet size:                                | □ 50mm         | □ 90 mm                                  |             |                    |                       |
| Outlet position:                            | Centre OR      |                                          |             |                    |                       |
|                                             | Custom:        | mm from                                  | Left / Righ | t to the centre of | the outlet <b>AND</b> |
|                                             |                | mm from Rear to the centre of the outlet |             |                    |                       |
|                                             |                |                                          |             |                    |                       |
| Internal Corners:                           | Square corners |                                          | ☐ 25mm      | Radius corners     |                       |
| Applications                                | Domestic       | Commercial                               |             |                    |                       |
| Application:                                | Domestic       | _ Commercial                             |             |                    |                       |
| Fixing clips:                               | Yes            | ☐ No                                     |             |                    |                       |