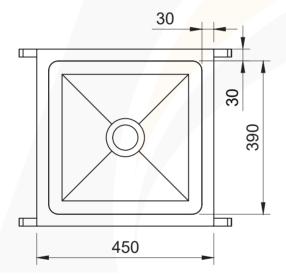

#### **SPECIFICATIONS:**

- Made in 1.2mm
- 316 grade stainless steel
- Outlet position and length as required
- Fixing studs

# **SIGN-OFF FORM**

|                                             |                |                                          | 4           | 50                 | 450                   |
|---------------------------------------------|----------------|------------------------------------------|-------------|--------------------|-----------------------|
| Company:                                    |                |                                          | 30          | 30                 | 390                   |
| Name:                                       |                |                                          | T           |                    | T                     |
| Phone:                                      |                |                                          |             |                    | 300                   |
| Email:                                      |                |                                          |             |                    |                       |
| Purchase Order #:                           |                |                                          | Fixir       | ng clips & studs   | \ As required         |
| Date:/                                      |                |                                          |             | 30                 |                       |
| Signature*:                                 |                |                                          | 9           |                    |                       |
| Quantity:                                   |                |                                          |             | 8                  |                       |
| Stainless steel grade: ☐ 304 (budget) ☐ 316 |                |                                          |             |                    |                       |
|                                             |                |                                          |             |                    |                       |
|                                             |                |                                          | 1           | 50                 |                       |
|                                             |                |                                          |             |                    |                       |
| ASS-LS (Laboratory Sink)                    |                |                                          |             |                    |                       |
|                                             |                |                                          |             |                    |                       |
| Internal dimensions:                        | Length:        | mm Width:                                | n           | nm Depth:          | mm                    |
|                                             |                |                                          |             |                    |                       |
| Flange size:                                | □ 25mm         | □ 30 mm                                  | Other: .    | mm                 |                       |
| Outlet size:                                | □ 50mm         | □ 90 mm                                  |             |                    |                       |
| Outlet position:                            | Centre OR      |                                          |             |                    |                       |
|                                             | Custom:        | mm from                                  | Left / Righ | t to the centre of | the outlet <b>AND</b> |
|                                             |                | mm from Rear to the centre of the outlet |             |                    |                       |
|                                             |                |                                          |             |                    |                       |
| Internal Corners:                           | Square corners |                                          | ☐ 25mm      | Radius corners     |                       |
| Applications                                | Domestic       | Commercial                               |             |                    |                       |
| Application:                                | Domestic       | _ Commercial                             |             |                    |                       |
| Fixing clips:                               | Yes            | ☐ No                                     |             |                    |                       |