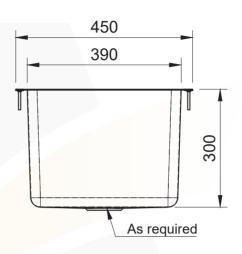

#### **SPECIFICATIONS:**

- Made in 1.2mm
- 316 grade stainless steel
- Outlet position and length as required
- Fixing studs

# **SIGN-OFF FORM**

|                                             |                |                                          | 4           | 50                 | 450                   |
|---------------------------------------------|----------------|------------------------------------------|-------------|--------------------|-----------------------|
| Company:                                    |                |                                          | 30          | 30                 | 390                   |
| Name:                                       |                |                                          | T           |                    | T                     |
| Phone:                                      |                |                                          |             |                    | 300                   |
| Email:                                      |                |                                          |             |                    |                       |
| Purchase Order #:                           |                |                                          | Fixir       | ng clips & studs   | \ As required         |
| Date:/                                      |                |                                          |             | 30                 |                       |
| Signature*:                                 |                |                                          | 9           |                    |                       |
| Quantity:                                   |                |                                          |             | 8                  |                       |
| Stainless steel grade: ☐ 304 (budget) ☐ 316 |                |                                          |             |                    |                       |
|                                             |                |                                          |             |                    |                       |
|                                             |                |                                          | 1           | 50                 |                       |
|                                             |                |                                          |             |                    |                       |
| ASS-LS (Laboratory Sink)                    |                |                                          |             |                    |                       |
|                                             |                |                                          |             |                    |                       |
| Internal dimensions:                        | Length:        | mm Width:                                | n           | nm Depth:          | mm                    |
|                                             |                |                                          |             |                    |                       |
| Flange size:                                | □ 25mm         | □ 30 mm                                  | Other: .    | mm                 |                       |
| Outlet size:                                | □ 50mm         | □ 90 mm                                  |             |                    |                       |
| Outlet position:                            | Centre OR      |                                          |             |                    |                       |
|                                             | Custom:        | mm from                                  | Left / Righ | t to the centre of | the outlet <b>AND</b> |
|                                             |                | mm from Rear to the centre of the outlet |             |                    |                       |
|                                             |                |                                          |             |                    |                       |
| Internal Corners:                           | Square corners |                                          | ☐ 25mm      | Radius corners     |                       |
| Applications                                | Domestic       | Commercial                               |             |                    |                       |
| Application:                                | Domestic       | _ Commercial                             |             |                    |                       |
| Fixing clips:                               | Yes            | ☐ No                                     |             |                    |                       |