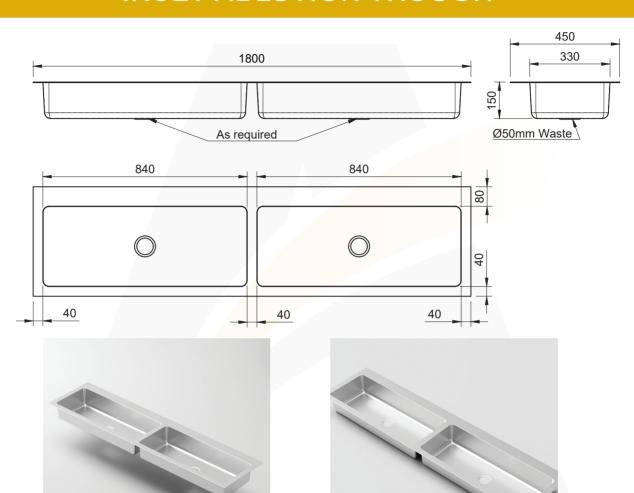

### **SKU CODE: ASS-IAT**

This quality custom made flat rim inset ablution trough is frequently used in practical activity classrooms. Half of the trough is for hand washing whilst the other is for clay, plaster or soil. It can be manufactured to required lengths.

#### SPECIFICATIONS:

- Made from 1.2mm, 304 grade stainless steel
- Outlet position and length as required
- Standard 80mm rear hob
- Radius internal corners
- 50mm outlets
- Plug and waste provided