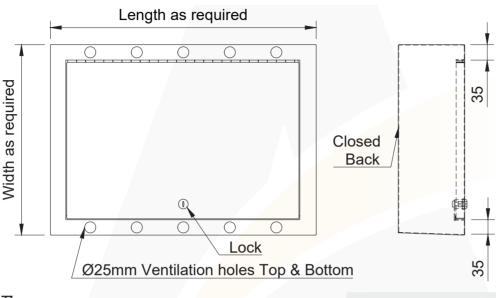

#### **SPECIFICATIONS:**

- Made in 1.2mm, 304 grade stainless steel
- Lockable hinged door
- Wall mounted complete fixing holes
- Ventilation top & bottom holes

# **SIGN-OFF FORM**

| Company:                                           | Length as required                    |
|----------------------------------------------------|---------------------------------------|
| Name:                                              |                                       |
| Phone:                                             | Closed Closed 35                      |
| Email:                                             | Closed Back                           |
| Purchase Order #:                                  | Harry Back                            |
| Date:/                                             | Lock                                  |
| Signature*:                                        | Ø25mm Ventilation holes Top & Bottom  |
| Quantity:                                          | · · · · · · · · · · · · · · · · · · · |
| Stainless steel grade: ☐ 304 ☐ 316 (extra charges) | Depth as required                     |
| ASS-GVB (Gas Valve Box)                            |                                       |
| AGG GVB (Gas valve Box)                            |                                       |
| Overall dimesions: Length:mm Width: .              | mm <b>Depth:</b> mm                   |
| Optional:                                          |                                       |
| Inlet & Outlet holes:                              |                                       |