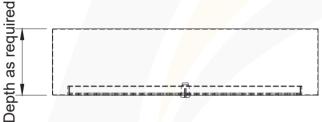

# **SIGN-OFF FORM**

| Company:                                           | Length as required                    |
|----------------------------------------------------|---------------------------------------|
| Name:                                              |                                       |
| Phone:                                             | Closed Closed 35                      |
| Email:                                             | Closed Back                           |
| Purchase Order #:                                  | Harry Back                            |
| Date:/                                             | Lock                                  |
| Signature*:                                        | Ø25mm Ventilation holes Top & Bottom  |
| Quantity:                                          | · · · · · · · · · · · · · · · · · · · |
| Stainless steel grade: ☐ 304 ☐ 316 (extra charges) | Depth as required                     |
| ASS-GVB (Gas Valve Box)                            |                                       |
| AGG GVB (Gas valve Box)                            |                                       |
| Overall dimesions: Length:mm Width: .              | mm <b>Depth:</b> mm                   |
| Optional:                                          |                                       |
| Inlet & Outlet holes:                              |                                       |