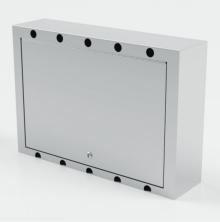

## **GAS VALVE BOX**

### **SKU CODE: ASS-GVB**

This quality custom made gas valve box is manufactured from 1.2mm thickness and in 304 grade stainless steel.

#### **SPECIFICATIONS:**

- Made in 1.2mm, 304 grade stainless steel
- Lockable hinged door
- Wall mounted complete fixing holes
- Ventilation top & bottom holes