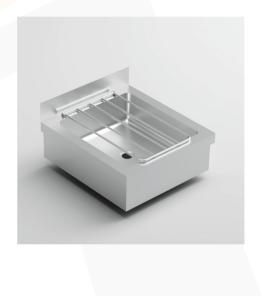

### **SKU CODE: ASS-FMC**

This quality custom made floor mounted cleaner's sink is manufactured from 1.2mm thickness and in 304 grade stainless steel. It is strong, sturdy and has a hinged grate for bucket storage.

#### **SPECIFICATIONS:**

- Made in 1.2mm, 304 grade stainless steel
- 25mm Radius bowl corners
- Outlet position and bowl size as required
- Lengths as required

#### **USES:**

- Cleaner's rooms
- Hospitals / Schools
- Commercial facilities