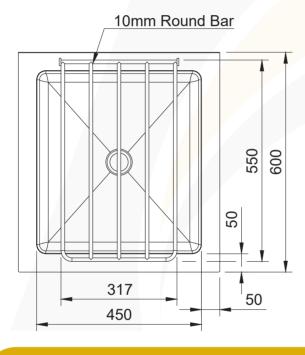

# **SIGN-OFF FORM**

| Company:                                       | 550            | 600           |
|------------------------------------------------|----------------|---------------|
| Name:                                          | 00             | 500           |
| Phone:                                         | 150            | 150           |
| Email:                                         |                | Centre Outlet |
| Purchase Order #:                              | 10mm Round Bar | T             |
| Date:/                                         |                |               |
| Signature*:                                    | 999            |               |
| Quantity:                                      |                |               |
| Stainless steel grade: 304 316 (extra charges) | 317 50         | <u> </u>      |

### ASS-FMC (Floor Mounted Cleaner's Sink)

| Overall size:        | Length: mm       | Width: mm                                            | Height:mm |  |
|----------------------|------------------|------------------------------------------------------|-----------|--|
| BOWL DETAILS:        |                  |                                                      |           |  |
| Internal dimensions: | Length: mm       | Width: mm                                            | Depth: mm |  |
| Outlet size:         | □ 50mm □ 90      | mm                                                   |           |  |
| Outlet position      | Centre <b>OR</b> |                                                      |           |  |
|                      | Custom:          | mm from Left / Right to the centre of the outlet AND |           |  |
|                      |                  | mm from Rear to the centre of the outlet             |           |  |