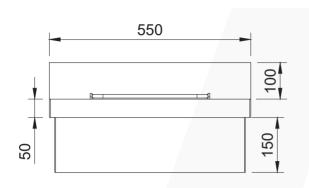

# FLOOR MOUNTED CLEANER'S SINK

600 500 150 Centre Outlet

5.6

5

### ASS-FMC (Floor Mounted Cleaner's Sink)

| Overall size:        | Length: mm       | Width: mm                                            | Height:mm |  |
|----------------------|------------------|------------------------------------------------------|-----------|--|
| BOWL DETAILS:        |                  |                                                      |           |  |
| Internal dimensions: | Length: mm       | Width: mm                                            | Depth: mm |  |
| Outlet size:         | □ 50mm □ 90      | mm                                                   |           |  |
| Outlet position      | Centre <b>OR</b> |                                                      |           |  |
|                      | Custom:          | mm from Left / Right to the centre of the outlet AND |           |  |
|                      |                  | mm from Rear to the centre of the outlet             |           |  |