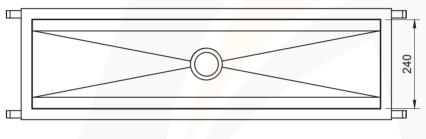

#### **SPECIFICATIONS:**

- Made from 1.2mm, 304 grade stainless steel
- Outlet position and length as required
- 50mm outlet
- Plug and waste provided