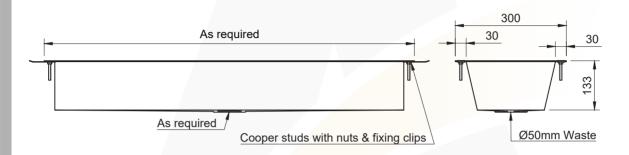

#### **SPECIFICATIONS:**

- Made from 1.2mm, 304 grade stainless steel
- Outlet position and length as required
- 50mm outlet
- Plug and waste provided

#### **USES:**

- Educational facilities
- Childhood centre