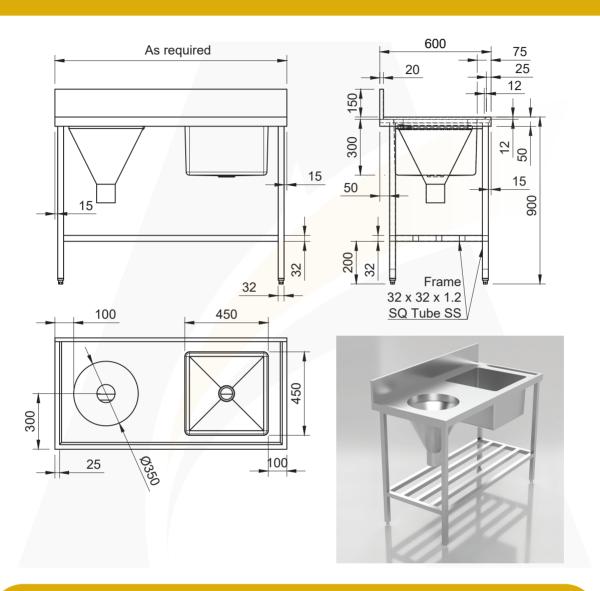

## **DIRTY UTILITY BENCH WITH TUBE UNDERSHELF**

### **SKU CODE: ASS-DUTS**

This quality custom made dirty utility bench with tube undershelf is manufactured from 1.2mm thickness and in 304 grade stainless steel. The dirty utility bench is suitable for medical & aged care facilities including hospitals. It incorporates a conical flushing rim sink, which is WaterMark certified, for waste disposal and a separate washing bowl.

#### **SPECIFICATIONS:**

- Made in 1.2mm, 304 grade stainless steel
- Outlet position and length as required
- Compatible with self flushing systems
- Conical flushing sink available in 300 or 350mm internal diameter