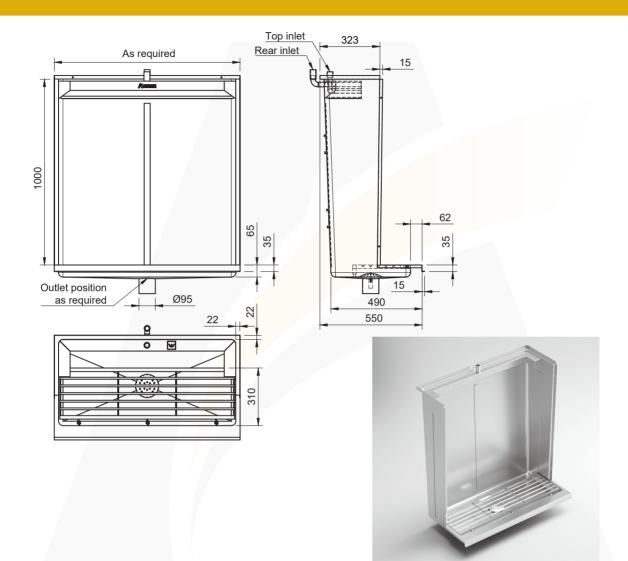

#### **SPECIFICATIONS:**

- 5 Star WELS rating
- Made in 1.2mm, 304 grade stainless steel
- Outlet position and length as required
- Compatible with self flushing systems
- Rear or top inlet available

#### **USES:**

- Male toilets
- Council amenities
- School amenities
- Pubs & Clubs

\*Based on single stall rating.