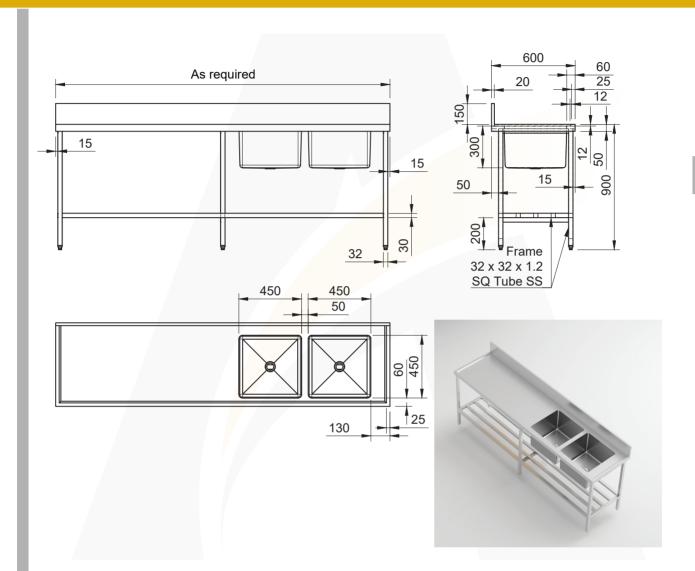

# **DOUBLE SINK BENCH WITH TUBE UNDERSHELF**

## **SKU CODE: ASS-DSTS**

This quality custom made double sink bench with tube undershelf is manufactured from 1.2mm thickness and in 304 grade stainless steel. This bench is convenient for hospitality, residential or commercial facilities.

#### **SPECIFICATIONS:**

- Made in 1.2mm, 304 grade stainless steel
- Outlet and bowl positions and sizes as required

# **SIGN-OFF FORM**

| Name:                                                                                                                                                                                                                                                                                                                   | □ 304 □ 316 (extra cl                                        | 15                                                 | 32 32 x 32 x 1.2 SQ Tube SS                           |
|-------------------------------------------------------------------------------------------------------------------------------------------------------------------------------------------------------------------------------------------------------------------------------------------------------------------------|--------------------------------------------------------------|----------------------------------------------------|-------------------------------------------------------|
| Bench size:                                                                                                                                                                                                                                                                                                             | -ength: mm Wi                                                | <b>ith:</b> mm H                                   | eight: mm                                             |
| ASS-DSTS (Double Sink Bench with Tube Undershelf)                                                                                                                                                                                                                                                                       |                                                              |                                                    |                                                       |
| BOWL 1 DETAILS:                                                                                                                                                                                                                                                                                                         |                                                              |                                                    |                                                       |
| Bowl size:                                                                                                                                                                                                                                                                                                              | Length: mm \                                                 | Vidth: mm                                          | Depth: mm                                             |
| Outlet size:                                                                                                                                                                                                                                                                                                            | □ 50mm □ 90 mm                                               | 1                                                  |                                                       |
| Outlet position                                                                                                                                                                                                                                                                                                         | Centre OR                                                    |                                                    |                                                       |
|                                                                                                                                                                                                                                                                                                                         |                                                              | n from Left / Right to t<br>n from Rear to the cer | he centre of the outlet <b>AND</b> atre of the outlet |
| Bowl position:                                                                                                                                                                                                                                                                                                          | mm from Left / Right bench to the centre of the bowl         |                                                    |                                                       |
| BOWL 2 DETAILS:                                                                                                                                                                                                                                                                                                         |                                                              |                                                    |                                                       |
| Bowl size:                                                                                                                                                                                                                                                                                                              | Length: mm                                                   | Vidth: mm                                          | Depth: mm                                             |
| Outlet size:                                                                                                                                                                                                                                                                                                            | □ 50mm □ 90 mr                                               | 1                                                  |                                                       |
| Outlet position                                                                                                                                                                                                                                                                                                         | Centre OR                                                    |                                                    |                                                       |
|                                                                                                                                                                                                                                                                                                                         | Custom: mm from Left / Right to the centre of the outlet AND |                                                    |                                                       |
|                                                                                                                                                                                                                                                                                                                         | mr                                                           | n from Rear to the cer                             | ntre of the outlet                                    |
| Bowl position:                                                                                                                                                                                                                                                                                                          | mm from Left / Right bench to the centre of the bowl         |                                                    |                                                       |
| Frame option:                                                                                                                                                                                                                                                                                                           | ☐ With tube undershelf frame ☐ Without tube undershelf frame |                                                    |                                                       |
| *By submitting this form you declare that the details provided in this Sign-Off Form are accurate and will be used to manufacture your product. In the event that incorrect details have been provided, Advance Stainless Steel will not be held liable for these errors. All custom made orders cannot be returned and |                                                              |                                                    |                                                       |