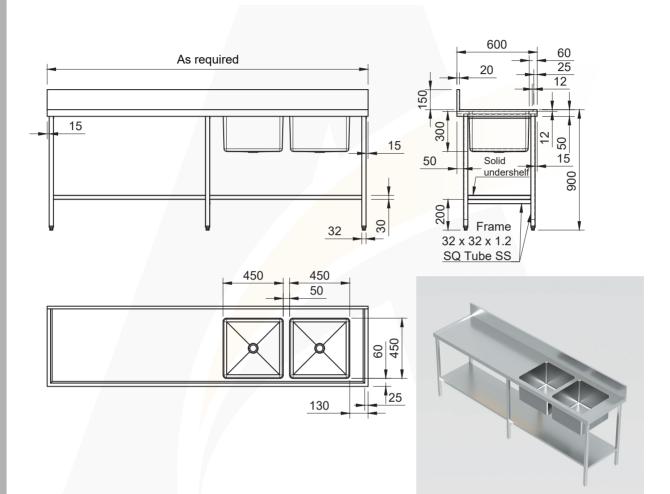

## **SKU CODE: ASS-DSSS**

This quality custom made double sink bench with solid undershelf is manufactured from 1.2mm thickness and in 304 grade stainless steel. It is convenient for hospitality, residential or commercial facilities.

## SPECIFICATIONS:

- Made in 1.2mm, 304 grade stainless steel
- Outlet and bowl positions and sizes as required