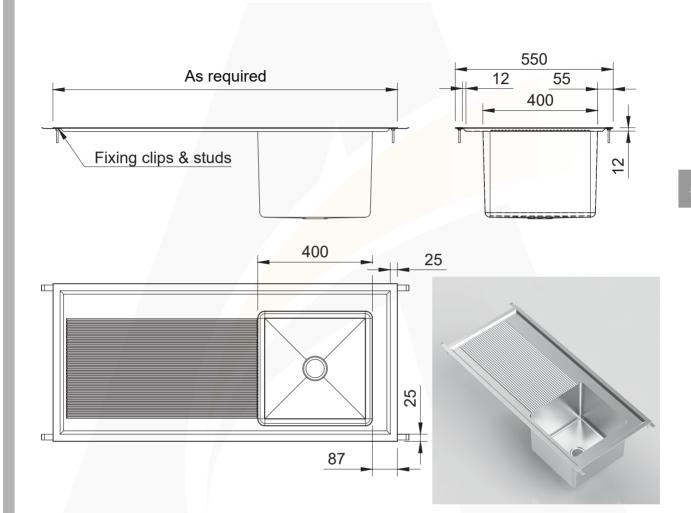

## **CORRUGATED SINGLE SINK**

### **SKU CODE: ASS-CSS**

This quality custom made corrugated single sink is manufactured from 1.2mm thickness and in 304 grade stainless steel. The sink can be easily mounted into a wide range of benchtops with provided fixing clips.

#### SPECIFICATIONS:

- Made in 1.2mm, 304 grade stainless steel
- 25mm Radius bowl corners
- Outlet and bowl position and sizes as required
- Fixing clips