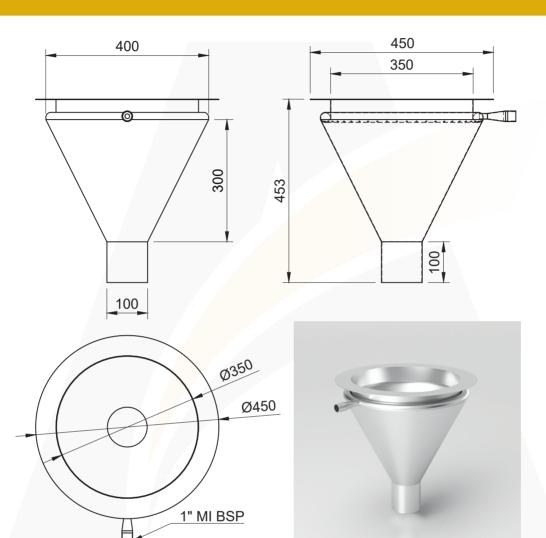

### **SPECIFICATIONS:**

- WaterMark approved
- Made in 1.2mm, 304 grade stainless steel
- Available in 300 or 350mm internal diameter
- 25mm BSP inlet
- Compatible with self flushing systems

# **SIGN-OFF FORM**

| Company:                                       | 400           | 450<br>350 |
|------------------------------------------------|---------------|------------|
| Name:                                          | •             |            |
| Phone:                                         | 300           |            |
| Email:                                         |               | 453        |
| Purchase Order #:                              |               | 000        |
| Date:/                                         | 100           |            |
| Signature*:                                    | 0350          |            |
| Quantity:                                      | Ø3330<br>Ø450 | 0_         |
| Stainless steel grade: 304 316 (extra charges) |               |            |
|                                                | 1" MI BSP     |            |

## ASS-CIFS (Conical Inset Flushing Sink)

| Internal diameter: | 300mm | 350mm |
|--------------------|-------|-------|
|                    |       |       |

Inlet BSP size: 25mm MI BSP 25mm FI BSP

\*By submitting this form you declare that the details provided in this Sign-Off Form are accurate and will be used to manufacture your product. In the event that incorrect details have been provided, Advance Stainless Steel will not be held liable for these errors. All custom made orders cannot be returned and are non-refundable. The lead time is between 10-15 working days plus delivery.