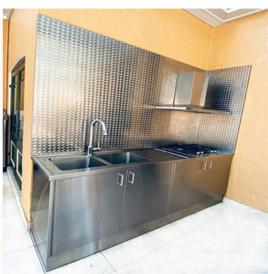

## **BENCHTOP WITH CABINETS**

### **SKU CODE: ASS-BC**

Our quality custom benches with cabinets are manufactured commonly from 1.2mm thickness and in 304 grade stainless steel.

#### **USES:**

- Residentials
- Commercials / Industrial
- Schools