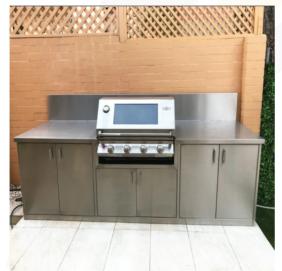

## **BENCHTOP WITH CABINETS**

### **SKU CODE: ASS-BC**

Our quality custom benches with cabinets are manufactured commonly from 1.2mm thickness and in 304 grade stainless steel.

#### **USES:**

- Residentials
- Commercials / Industrial
- Schools