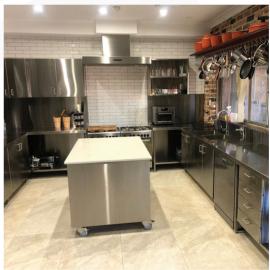

## **BENCHTOP WITH CABINETS**

### **SKU CODE: ASS-BC**

Our quality custom benches with cabinets are manufactured commonly from 1.2mm thickness and in 304 grade stainless steel.

#### **USES:**

- Residentials
- Commercials / Industrial
- Schools