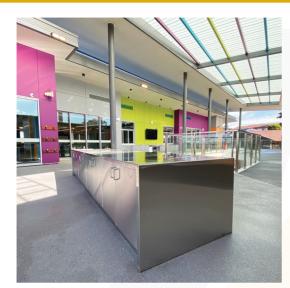

## **BENCHTOP WITH CABINETS**

### **SKU CODE: ASS-BC**

Our quality custom benches with cabinets are manufactured commonly from 1.2mm thickness and in 304 grade stainless steel.

#### **USES:**

- Residentials
- Commercials / Industrial
- Schools