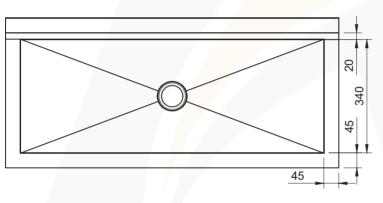

## **SPECIFICATIONS:**

- Made from 1.2mm, 304 grade stainless steel
- Outlet position and length as required
- Standard 100mm height splashback
- 50mm outlet
- Plug and waste provided