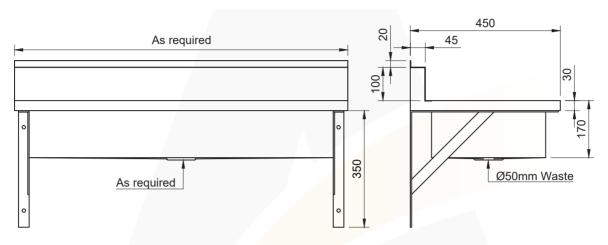

## **SPECIFICATIONS:**

- Made from 1.2mm, 304 grade stainless steel
- Outlet position and length as required
- Standard 100mm height splashback
- 50mm outlet
- Plug and waste provided